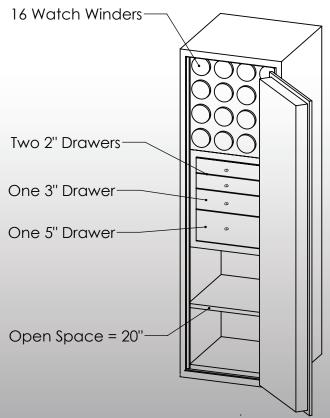

## -Features & Specifications:-

Interior Dimensions ----- 60"H x 18"W x 16.5"D Exterior Dimensions ----- 61"H x 19"W x 22"D Interior Drawer Dimensions ----- 12 <sup>3</sup>/<sub>4</sub>"W x 13"D

Capacity in Cubic Ft. ----- 11 Weight ----- 700 LBS Watch Winders ----- Sixteen

Drawer Configuration----- Two 2" Drawers ----- One 3" Drawer

----- One 5" Drawer

Open Space ----- 20 inches

<sup>\*</sup> Please add 1" to all exterior dimensions to allow for installation.

<sup>\*\*</sup> Standard 120 volt outlet required for operation. Two cords exit at lower back of safe on hinge side to provide power to interior light and watch winders.