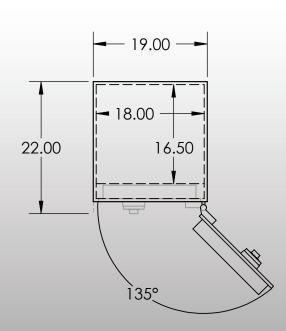

## -Features & Specifications:-

Interior Dimensions ----- 60"H x 18"W x 16.5"D Exterior Dimensions ----- 61"H x 19"W x 22"D Interior Drawer Dimensions ----- 12 <sup>3</sup>/<sub>4</sub>"W x 13"D

Capacity in Cubic Ft. ----- 11 Weight ----- 700 LBS Watch Winders ----- Sixteen