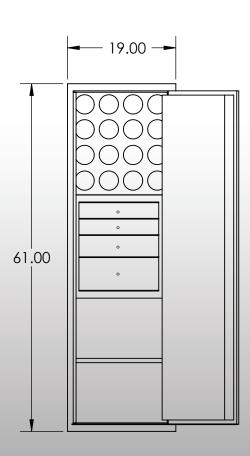

## -Features & Specifications:-

Interior Dimensions ----- 60"H x 18"W x 16.5"D Exterior Dimensions ----- 61"H x 19"W x 22"D Interior Drawer Dimensions ----- 12 <sup>3</sup>/<sub>4</sub>"W x 13"D

Capacity in Cubic Ft. ----- 11 Weight ----- 700 LBS Watch Winders ----- Sixteen